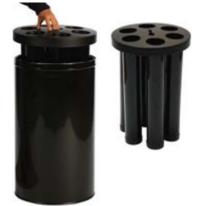

## **Easy cup collection** in stylish containers.

Ideal for disposing of plastic or paper cups and stirrers next to coffee machines, conference or break rooms. Cups are dropped directly into the tubes attached to the lid. Collection optimised by up to 60% as cups stack automatically inside the tubes. For cups up to 8 cm diameter.

2 variants available: cups only or cups and waste bin.

+/- 600 cups 20 L waste bin

| Item Code   | Description                            | Colour  | Material |
|-------------|----------------------------------------|---------|----------|
| PB-3142-BLA | Cup collection container 40 L          | Dlavels | Ероху    |
| PB-3143-BLA | Cups & waste collection container 40 L | Black   |          |