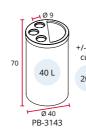

2 variants available: cups only or cups and waste bin.

+/- 600 cups 20 L waste bin

| Item Code   | Description                            | Colour  | Material |
|-------------|----------------------------------------|---------|----------|
| PB-3142-BLA | Cup collection container 40 L          | Dlavels | Ероху    |
| PB-3143-BLA | Cups & waste collection container 40 L | Black   |          |