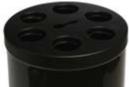

## **Easy cup collection** in stylish containers.

Ideal for disposing of plastic or paper cups and stirrers next to coffee machines, conference or break rooms. Cups are dropped directly into the tubes attached to the lid. Collection optimised by up to 60% as cups stack automatically inside the tubes. For cups up to 8 cm diameter.

2 variants available: cups only or cups and waste bin.

+/- 600 cups 20 L waste bin

| Item Code   | Description                            | Colour  | Material |
|-------------|----------------------------------------|---------|----------|
| PB-3142-BLA | Cup collection container 40 L          | Dlavels | Ероху    |
| PB-3143-BLA | Cups & waste collection container 40 L | Black   |          |