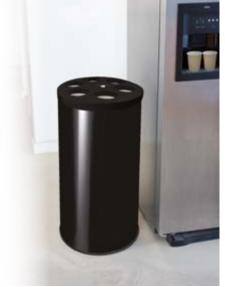

## **Easy cup collection** in stylish containers.

Ideal for disposing of plastic or paper cups and stirrers next to coffee machines, conference or break rooms. Cups are dropped directly into the tubes attached to the lid. Collection optimised by up to 60% as cups stack automatically inside the tubes. For cups up to 8 cm diameter.

2 variants available: cups only or cups and waste bin.

+/- 600 cups 20 L waste bin

| Item Code   | Description                            | Colour  | Material |
|-------------|----------------------------------------|---------|----------|
| PB-3142-BLA | Cup collection container 40 L          | Dlavels | Ероху    |
| PB-3143-BLA | Cups & waste collection container 40 L | Black   |          |