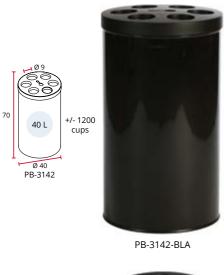

## **CUP COLLECTION CONTAINERS**

## **Easy cup collection** in stylish containers.

Ideal for disposing of plastic or paper cups and stirrers next to coffee machines, conference or break rooms. Cups are dropped directly into the tubes attached to the lid. Collection optimised by up to 60% as cups stack automatically inside the tubes. For cups up to 8 cm diameter.

2 variants available: cups only or cups and waste bin.

+/- 600 cups 20 L waste bin

| Item Code   | Description                            | Colour  | Material |
|-------------|----------------------------------------|---------|----------|
| PB-3142-BLA | Cup collection container 40 L          | Dlavels | Ероху    |
| PB-3143-BLA | Cups & waste collection container 40 L | Black   |          |