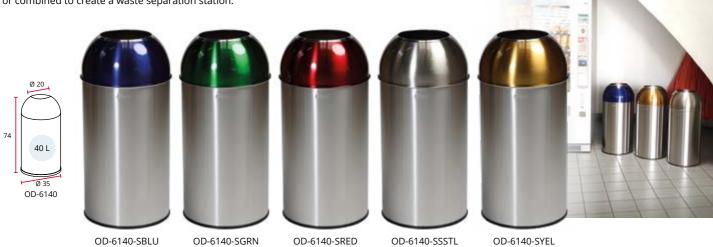

## WASTE SEPARATION OPEN DOME RECEPTACLE

## Elegant design to fit all business environments.

A large top opening enables a quick disposal of waste into the liner. The coloured lids are varnished to remain fingerprints-free. Colours can be chosen individually to match an interior or combined to create a waste separation station.

| Item Code     | Description                        | Colour                                     | Material                  |  |
|---------------|------------------------------------|--------------------------------------------|---------------------------|--|
| OD-6140-SBLU  | Open dome bin 40 L - blue lid      | Satin stainless steel / Varnished blue     | Stainless steel 430 & 201 |  |
| OD-6140-SGRN  | Open dome bin 40 L - green lid     | Satin stainless steel / Varnished green    |                           |  |
| OD-6140-SRED  | Open dome bin 40 L - red lid       | Satin stainless steel / Varnished red      |                           |  |
| OD-6140-SSSTL | Open dome bin 40 L - varnished lid | Satin stainless steel / Varnished satin SS |                           |  |
| OD-6140-SYEL  | Open dome bin 40 L - yellow lid    | Satin stainless steel / Varnished yellow   |                           |  |

Sort and drop your waste without touching